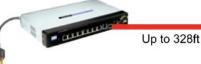

You can add additional 328ft (100m) onto the end of each 821C LAN output ports for a total distance of 2,306ft (702m) from device extension to device extension.

These Ethernet Extenders use industry LAN standard RJ-45 (8-pin) connectors and BNC Coax to make installing in most any environment very easy.

Extender Unit

Up to 328ft

Your Ethernet LAN

Max Distance 2,306ft or 702m