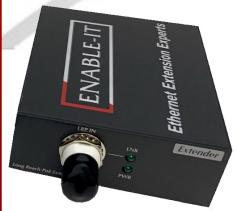

#### Specifications:

Ethernet: (1) LAN RJ-45 Standard 10/100Base-TX auto-sensing ports LRP Interlink Wiring: 75 Ohm Coax

# **Enclosure:**

Ruggedized wall mount black Aluminum casing Optimized for heat extraction and isolation without fans.

821 Power Adapter 821C Coax Ethernet Extender

Your Ethernet LAN

Injector Unit

100Mbs Ethernet up to 1,640 / 500m (75 Ohm Coax)