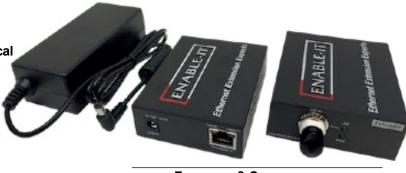

# 821C COAX ETHERNET EXTENDER

The Enable-IT 821C
Instant On - Mission Critical
Coax Ethernet Extender

The Enable-IT 821C Coax Ethernet Extenders have a distance reach of up to 1,650ft (500m) over Coax Cabling.

# **Enclosure:**

Ruggedized wall mount black Aluminum casing Optimized for heat extraction and isolation without fans.

821 Power Adapter 821C Coax Ethernet Extender

Your Ethernet LAN

Injector Unit

100Mbs Ethernet up to 1,640 / 500m (75 Ohm Coax)