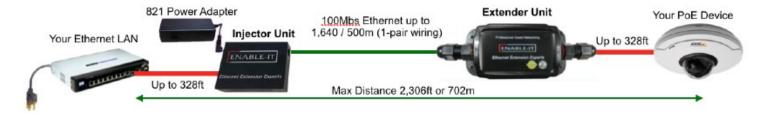

# **821WP OUTDOOR POE EXTENDER**

The Enable-IT 821WP
Instant On Mission Critical
Outdoor PoE Extender Kit

The 821WP Outdoor PoE Extender has a distance reach of up to 1,650ft (500m) over 1-pair of Wiring.

You can add additional 328ft (100m) onto the end of each 821WP LAN output ports for a total distance of 2,306ft (702m) from device extension to device extension.

PoE Extenders use industry RJ-45 LAN standard connectors to make installing in most any environment very easy.