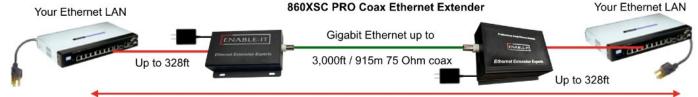

The 860XSC PRO Gigabit Coax Quad LAN port enables the simple installation of a high speed Gigabit Ethernet backbone at distances up to 3,000ft / 914m using 75 Ohm RG-6 coax with BNC connectors.

This cost-effective solution eliminates many of the limitations and high costs for extending LAN cabling today.

Leverage existing or new coaxial wire that is contiguous all the way up to 3,000ft / 914m, encrypted and secure, effectively saving you thousands in labor, administration, and security.

Put your LAN Equipment where you need to and not where you are limited to. Ideal for installing multiple LAN connection points quickly as you can add up to 9 additional CPE units anywhere along the wiring run no one else has this amazing capability.