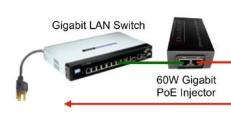

Leverage existing or new wiring that is contiguous all the way up to 3,000ft / 915m, encrypted and secure, effectively saving you thousands in labor, administration, and security.

Put your PoE Equipment where you need to and not where you are limited to. Ideal for installing multiple PoE Device connection points quickly as you can add up to 9 additional PoE CPE units anywhere along the same wiring run - no one else has this amazing capability.