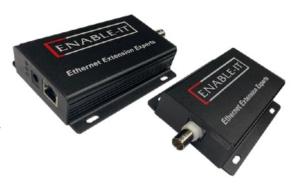

## **Enclosure:**

IP30 Rated Slim Metal casing with wall mount options.

865XC PRO Single Port Coax PoE Extender Kit

ENABLE-IT

60W Gigabit PoE Injector Gigabit Ethernet Throughput

up to 3,000ft / 914m (Coax)