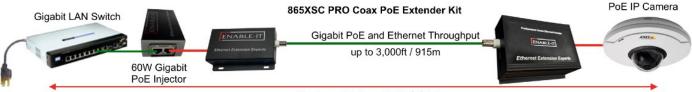

The 860XSC PRO Coax quad LAN port enables the simple installation of a high speed Ethernet backbone at distances up to 3,000ft / 915m using 75 Ohm RG-6 coax with BNC connectors.

This cost-effective solution eliminates many of the limitations and high costs for extending LAN cabling today.

Leverage existing or new coaxial wire that is contiguous all the way up to 3,000ft / 915m, encrypted and secure, effectively saving you thousands in labor, administration, and security.

Put your PoE Equipment where you need to and not where you are limited to. Ideal for installing multiple PoE connection points quickly as you can add up to 9 additional CPE units anywhere along the wiring run no one else has this amazing capability.