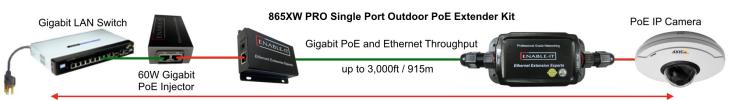

The 865XW PRO single LAN port enables the simple installation of a high speed Ethernet backbone at distances up to 3.000ft / 915m using 1-pair wiring on industry LAN standard RJ-45 (8-pin) connectors.

This cost-effective solution eliminates many of the limitations and high costs for extending LAN cabling today.

Leverage existing or new wiring that is contiguous all the way up to 3,000ft / 915m, encrypted and secure, effectively saving you thousands in labor, administration, and Features: security.

**FEATURES & SPECIFICATIONS** 

- Delivers PoE up to 3,000ft / 915m away. 9x times past the IEEE barrier of 328ft or 100m with PoE+ 56V 60W or power
- Gigabit Ethernet full-duplex service
- Complete plug and play devices
- IP68 Rated Waterproof Remote end CPE device Ideal for deploying PoE devices where you need
- saving thousands on install Complete kit does not require any additional equipment or converters. Includes an Enable-IT 360 PoE+ 56V 60W Gigabit PoE Injector.
- · External LED's for Power and LAN activity.