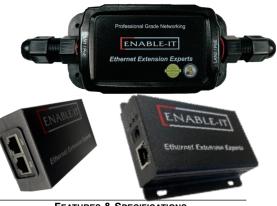

**FEATURES & SPECIFICATIONS** 

- Delivers PoE up to 3,000ft / 915m away. 9x times past the IEEE barrier of 328ft or 100m with PoE+ 56V 60W or power
- Gigabit Ethernet full-duplex service
- Complete plug and play devices
- IP68 Rated Waterproof Remote end CPE device Ideal for deploying PoE devices where you need
- saving thousands on install Complete kit does not require any additional equipment or converters. Includes an Enable-IT 360 PoE+ 56V 60W Gigabit PoE Injector.
- · External LED's for Power and LAN activity.

#### **Dimensions:**

CO Unit: Height: 1" (25mm) Depth: 3.1" (81mm) Width: 4" (110mm)

CPE Unit: Height 1.62"(41mm) Length 7.0"(119 mm) Width 3.5"(89 mm)

#### Enclosure:

Ruggedized wall mount black Aluminum casing and IP68 Waterproof CPE Optimized for heat extraction and isolation without fans

Maximum Distance 3,656ft / 1.1km