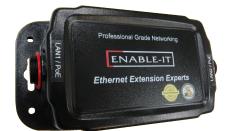

The 865XW PRO single LAN port enables the simple installation of a high speed Ethernet backbone at distances up to 3.000ft / 915m using 1-pair wiring on industry LAN standard RJ-45 (8-pin) connectors.

**FEATURES & SPECIFICATIONS** 

- Delivers PoE up to 3,000ft / 915m away. 9x times past the IEEE barrier of 328ft or 100m with PoE+ 56V 60W or power
- Gigabit Ethernet full-duplex service
- Complete plug and play devices
- IP68 Rated Waterproof Remote end CPE device Ideal for deploying PoE devices where you need
- saving thousands on install Complete kit does not require any additional equipment or converters. Includes an Enable-IT 360 PoE+ 56V 60W Gigabit PoE Injector.
- · External LED's for Power and LAN activity.

#### Enclosure:

Ruggedized wall mount black Aluminum casing and IP68 Waterproof CPE Optimized for heat extraction and isolation without fans

Maximum Distance 3,656ft / 1.1km