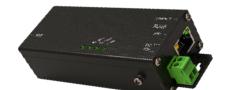

# Mini Industrial Gigabit SFP Transceiver

- ▶ The PLANET's most trusted and deployed brand since 1982
- ► Phoenix contact Industrial power connector
- ► Ideal for any standard Fiber or Copper SFP modules
- ▶ Provides the H.264 video compression with smooth and efficient transmissions
- ► IP40-rated rugged, mini-size enclosure
- ENABLE-IT USA Factory Floor Direct Same Day Shipping
- ► SFP hot plug Module for use in any existing SFP transceiver or switch

#### The Enable-IT Single Port Gigabit SFP Transceiver / Media Converter

The Enable-IT 860XSFP Ethernet The EnableIT Mini Industrial Gigabit SFP Transceiver provides cost-effective, entrylevel media conversion Fiber SFP modules and the Gigabit LAN. 10K Jumbo Frame and Cut Through mode improves the conversion efficiency.

#### Features:

- Ideal for any standard Fiber or Copper SFP modules.
- Optimized for Fiber SFP link loss. restoration and port speeds
- 1000Mbps full-duplex service LAN
- Uses 12V DC power input phoenix contact adapter
- 10k Jumbo Frame support

#### Enclosure:

IP40-rated rugged, mini-size enclosure Ruggedized Aluminum casing Optimized for heat extraction and isolation without fans.