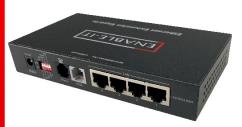

# The 860 PRO Gigabit Ethernet Extender.

The EnableIT 860 PRO Ethernet Extenders offer the fastest and most secure method for extending your LAN Network infrastructure to where you need it most over any 1-pair of copper wiring. These units also offer a 4 -port Gigabit LAN switch on each end to save the costs of add additional equipment and flexibility.

#### Specifications:

Ethernet: (4) Gigabit LAN RJ-45 Standard 10/100/1000Base-TX auto-sensing ports Interlink Wiring: RJ-11 (1-Pair minimum)