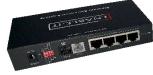

# The 860 PRO Gigabit Ethernet Extender.

The EnableIT 860 PRO Ethernet Extenders offer the fastest and most secure method for extending your LAN Network infrastructure to where you need it most over any 1-pair of copper wiring. These units also offer a 4 -port Gigabit LAN switch on each end to save the costs of add additional equipment and flexibility.

#### Specifications:

Ethernet: (4) Gigabit LAN RJ-45 Standard 10/100/1000Base-TX auto-sensing ports Interlink Wiring: RJ-11 (1-Pair minimum)