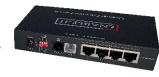

# The 860 PRO Gigabit Ethernet Extender.

The EnableIT 860 PRO Ethernet Extenders offer the fastest and most secure method for extending your LAN Network infrastructure to where you need it most over any 1-pair of copper wiring. These units also offer a 4 -port Gigabit LAN switch on each end to save the costs of add additional equipment and flexibility.

#### Specifications:

Ethernet: (4) Gigabit LAN RJ-45 Standard 10/100/1000Base-TX auto-sensing ports Interlink Wiring: RJ-11 (1-Pair minimum)