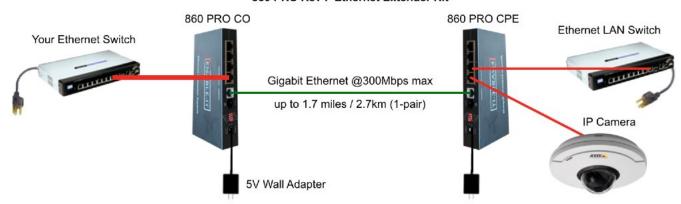

# The 860 PRO Gigabit Ethernet Extender.

The EnableIT 860 PRO Ethernet Extenders offer the fastest and most secure method for extending your LAN Network infrastructure to where you need it most over any 1-pair of copper wiring. These units also offer a 4 -port Gigabit LAN switch on each end to save the costs of add additional equipment and flexibility.

Leverage existing or new wiring that is contiguous all the way up to 9,000ft (2.7km) encrypted and secure, effectively saving you thousands in labor, administration, and security.

This cost-effective solution eliminates many of the limitations and high costs for extending LAN cabling today.