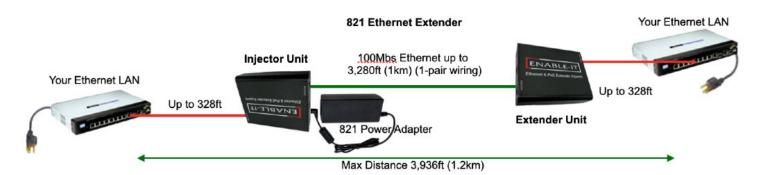

# **821 ETHERNET EXTENDER**

The Enable-IT 821 Instant On - Mission Critical Ethernet Extender Kit.

The Enable-IT 821 **Ethernet Extenders** have a distance reach of up to 3,280ft (1km)

over any 1-pair wiring (Telephone or Category rated).

You can add additional 328ft (100m) onto the end of each 821 LAN output ports for a total distance of 3,280ft (1km) from device extension to device extension.

Ethernet Extenders use industry LAN standard RJ-45 (8-pin) connectors to make installing in most any environment very easy.

Put your LAN device where you need to and not where you are limited to!