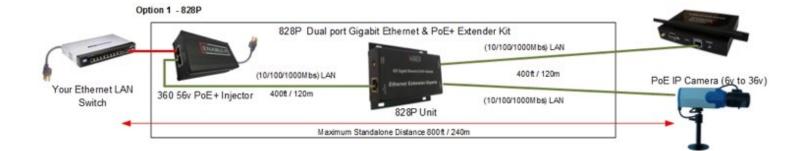

Leverage existing or new wiring that is contiguous all the way up to 800ft (120m) encrypted and secure, effectively saving you thousands in labor, administration, and security.

Put your PoE device where you need to and not where you are limited to. Ideal for installing PoE cameras or WiFi Access Points quickly.

Daisy chain up to 4 828 units to reach 2,000ft (609m) providing Gigabit Ethernet and PoE+ 48V at distance.