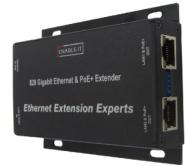

# The Enable-IT<sup>™</sup> 828P Gigabit Ethernet & PoE Extender Kit.

These American-made EnableIT 828P PoE Extenders use industry LAN standard RJ-45 (8-pin) connectors to make installing in most any environment very easy.

# Specifications:

LAN interface: (3) 10/100/1000Base-TX Auto-sensing ports (2) 4-pair PoE+ Output ports