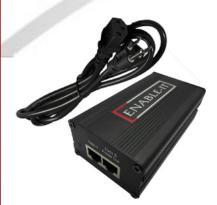

#### Features:

- Extends standard 1000BaseT PoE 6x beyond the IEEE barrier of 328ft or 100m with PoE+ 56V 61W over CAT5e/6
- 1,000Mbps full-duplex service
- Daisy chain up to (4) 828W's to 610m
- Ideal for deploying High-Def IP Cameras requiring Gigabit throughput at distance
- Complete unit does not require any additional equipment or converters. Includes an Enable-IT 360 PoE+ 56V Injector.
- External LED's for Power and LAN activity.