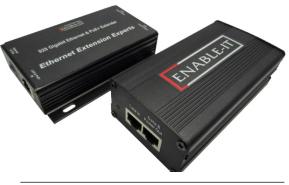

# The Enable-IT<sup>™</sup> 828P Gigabit Ethernet & PoE Extender Kit.

These American-made EnableIT 828P PoE Extenders use industry LAN standard RJ-45 (8-pin) connectors to make installing in most any environment very easy.

# Specifications:

LAN interface: (3) 10/100/1000Base-TX Auto-sensing ports (2) 4-pair PoE+ Output ports