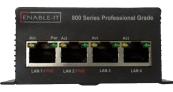

860 Pro CO unit

(4 LAN ports)

The Enable-IT 860 PRO Gigabit Ethernet Extender kit are the highest speed professional grade copper extenders in the industry today. They drive industry standard 10baseT and 1000baseT Ethernet signals to over twenty times the restricted IEEE standard Ethernet distance. This costeffective solution eliminates many of the limitations and high costs for extending LAN cabling today.

## Specifications:

LAN interface: Quad RJ-45 1000Mbps

Up to 6,000ft (1,828m) 300Mbps

Max Distance 1,828m / 6,000ft Interfaces 860 Units – (4) 1000Mbps Ethernet (1) RJ-45 Interlink port

(1) 5v DC Input jack