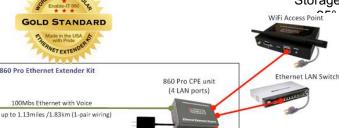

860 Pro CO unit

(4 LAN ports)

The Enable-IT 860 PRO Gigabit Ethernet Extender kit are the highest speed professional grade copper extenders in the industry today. They drive industry standard 10baseT and 1000baseT Ethernet signals to over twenty times the restricted IEEE standard Ethernet distance. This costeffective solution eliminates many of the limitations and high costs for extending LAN cabling today.

The 860 PRO Gigabit Solution is a pair of Ethernet line drivers that utilize an existing 1-pair or #24 AWG Telco wiring or better between each 860 PRO Gigabit Ethernet Extender.