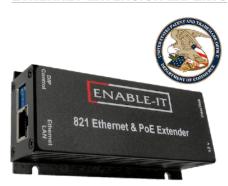

# **821 ETHERNET EXTENDER**

The Enable-IT™ 821 Instant On - Mission Critical Ethernet Extender kit.

These American-made EnableIT 821 Ethernet Extenders use industry LAN standard RJ-45 (8-pin) connectors to make installing in most any environment very easy.

Leverage existing or new wiring that is contiguous all the way up to 2,500ft (762m) encrypted and secure, effectively saving you thousands in labor, administration, and security.

Put your LAN device where you need to and not where you are limited to. Ideal for installing multiple LAN connection points quickly as you can add up to 9 additional CPE units anywhere along the wiring run - no one else has this amazing capability.