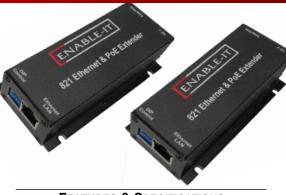

# **821 ETHERNET EXTENDER**

The Enable-IT™ 821 Instant On - Mission Critical Ethernet Extender kit.

These American-made EnableIT 821 Ethernet Extenders use industry LAN standard RJ-45 (8-pin) connectors to make installing in most any environment very easy.

Leverage existing or new wiring that is contiguous all the way up to 2,500ft (762m) encrypted and secure, effectively saving you thousands in labor, administration, and security.

Put your LAN device where you need to and not where you are limited to. Ideal for installing multiple LAN connection points quickly as you can add up to 9 additional CPE units anywhere along the wiring run - no one else has this amazing capability.

## **HIGHLIGHTS**

- CO unit can support up to 9 other CPE units on the same wiring
- PoE Output DIP switch to disable PoE and use as a remote LAN port
- Network equipment independence transparent to LAN protocols
- Professional Business Grade, Solid reliability
- Limited Lifetime Manufacturer Warranty
- Optional 4 year Next Business Day Advanced Replacement for under \$1 per month
- Low Cost Flat Rate Shipping UPS Ground / 2nd Day / Overnight
- 45-day Money Back Guarantee