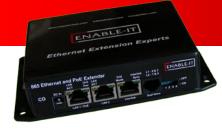

## Enable-IT 865 LRE & PoE Solution

865 - ETHERNET & POE EXTENDERS

#### **Functionality:**

Up to 700ft(200m) - 100Mbps 700ft(200m) to 1,350ft(400m) - 90Mbps 1,350ft(400m) to 2,000ft(610m) - 75Mbps

Max Distance 2,500ft/762m standalone 1,500ft/458m PoE device

Interfaces

865 Units – (3) RJ-45 ports 100Mbps Ethernet w PoE 865 Interlink port