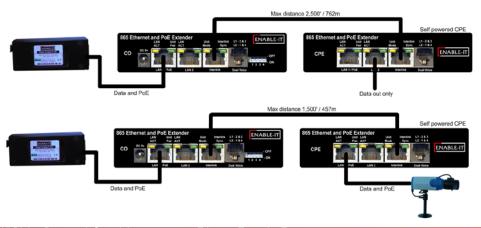

# Voice

- Video
- Data
- PoE

Extends Full-Duplex 100MB Ethernet up to 2,500'/762m to a self powered (PoE) CPE unit and up to 1,500'/458m to a PoE WiFi AP, IP Camera or PoE Device

Small footprint and standard RJ-45 interfaces for simple installation

Saves costs of re-wiring and expensive LAN equipment

Plug and Play installation allows rapid connectivity of your extended network

Made in the USA

The Enable-IT 865 Ethernet and PoE Extender kit is the world's only available solution to deliver Voice, Data and PoE in a combined package that exceeds the IEEE distance limitations for all Ethernet equipment and 802.3af PoE. The 865 enables the simple installation of a PoE device up to 1,500ft (458m) From your LAN and Power Source. — This is ideal for installing PoE IP Security cameras or PoE WiFi Access Points or for a standalone remote self powered LAN up to 2,500ft (762m).

#### **HIGHLIGHTS**

- Extends Ethernet LAN cabling 7.7 times the IEEE restrictions to self powered units via PoE
- Can drive your Remote PoE device and LAN data up to 1,500ft/458m – ideal for PoE IP Cameras and PoE WiFi Access Points
- Broadband Transport for delivering Voice, Data, Video over any CAT rated or telephone cabling
- Can be used on all LAN devices including switches, routers, hubs, gateways and end nodes
- Rapid and Easy Installation using RJ-45 LAN interfaces and cabling

#### **Functionality:**

Up to 700ft(200m) - 100Mbps 700ft(200m) to 1,350ft(400m) - 90Mbps 1,350ft(400m) to 2,000ft(610m) - 75Mbps

Max Distance 2,500ft/762m standalone 1,500ft/458m PoE device

Interfaces

865 Units – (3) RJ-45 ports 100Mbps Ethernet w PoE 865 Interlink port