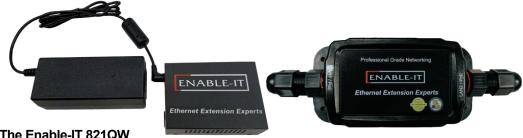

# **821QW OUTDOOR 95W POE EXTENDER**

The Enable-IT 821QW
Instant On Mission Critical
Outdoor 95W PoE Extender Kit

The 821QW Outdoor 95W PoE Extender has a distance reach of up to 1,650ft (500m) over 1-pair of Wiring.