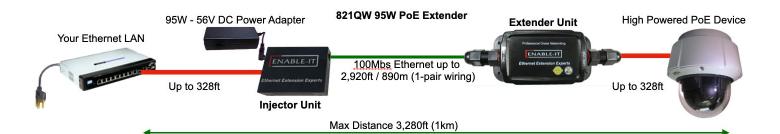

# **821QW OUTDOOR 95W POE EXTENDER**

The Enable-IT 821QW
Instant On Mission Critical
Outdoor 95W PoE Extender Kit

The 821QW Outdoor 95W PoE Extender has a distance reach of up to 1,650ft (500m) over 1-pair of Wiring.

You can add additional 328ft (100m) onto the end of each 821QW output port for a total distance of 3,280ft (1km) from device extension to device extension.

PoE Extenders use industry RJ-45 LAN standard connectors to make installing in most any environment very easy.